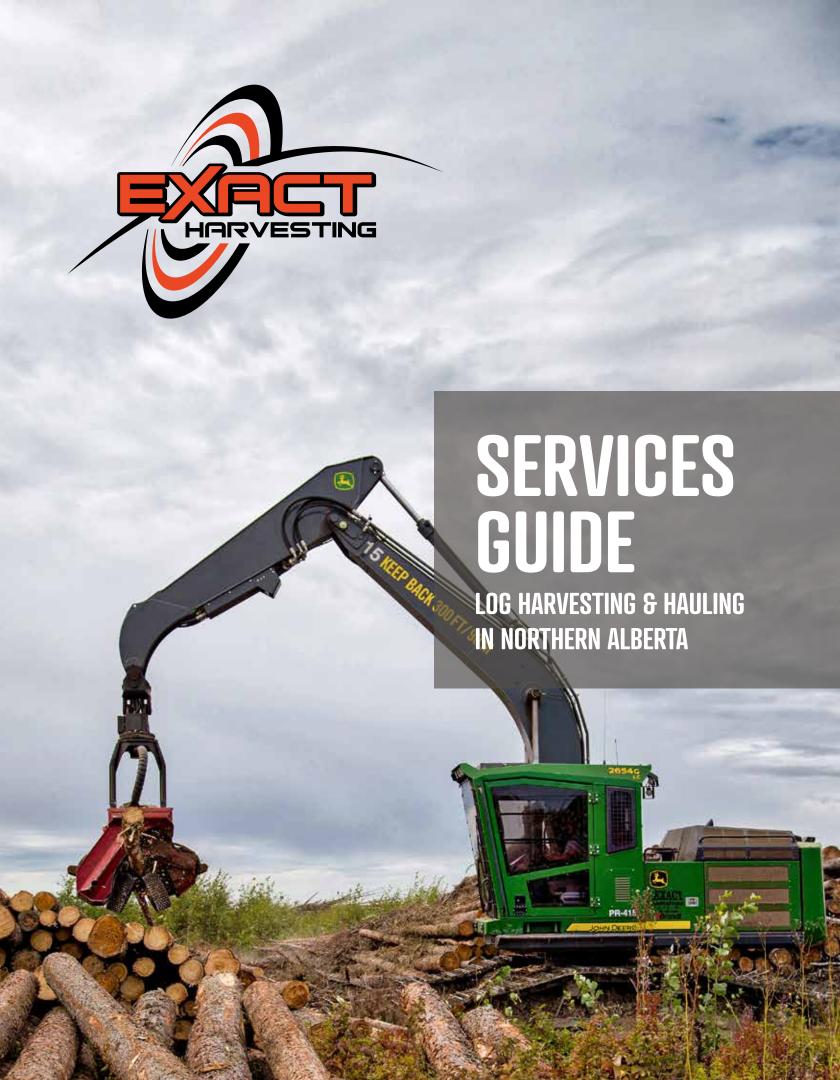

#### PROFESSIONAL LOG HAULERS AND HARVESTERS IN NORTHERN ALBERTA

Exact Harvesting is an independently owned logging operations company with its head office in La Crete, Alberta. We're a company with the utmost concern for the health and safety of all our employees and subcontractors on our worksites. When we do a job, we bring an experienced team that strives for excellence on the worksite and deal with matters professionally. We believe in open discussion across all levels of our business: an atmosphere of honest feedback between team and ownership is what helps us grow.

## LOGGING SERVICES

We provide cost-effective log harvesting services to all of Northern Alberta. Beyond logging, we specialize in building seedling snow caches, line clearing, winter road clearing, silviculture site preparation, and year-round access road building. You can be confident in our well-maintained machines and expert operators to do the job right.

We take care of our logging projects from start to finish, including cutting, transport and delivery. Our stump-to-dump services are driven by a powerful team of operators running advanced and carefully maintained equipment. Exact Harvesting provides a wide range of logging-related services for your convenience, including winter access road building, pipeline crossings, silviculture site preparation and more.