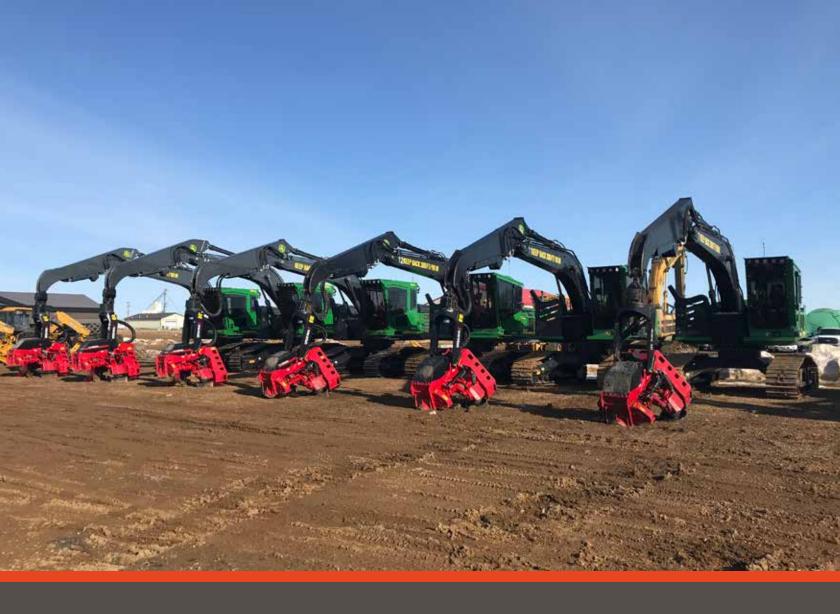

## LOGGING SERVICES

We provide cost-effective log harvesting services to all of Northern Alberta. Beyond logging, we specialize in building seedling snow caches, line clearing, winter road clearing, silviculture site preparation, and year-round access road building. You can be confident in our well-maintained machines and expert operators to do the job right.

We take care of our logging projects from start to finish, including cutting, transport and delivery. Our stump-to-dump services are driven by a powerful team of operators running advanced and carefully maintained equipment. Exact Harvesting provides a wide range of logging-related services for your convenience, including winter access road building, pipeline crossings, silviculture site preparation and more.