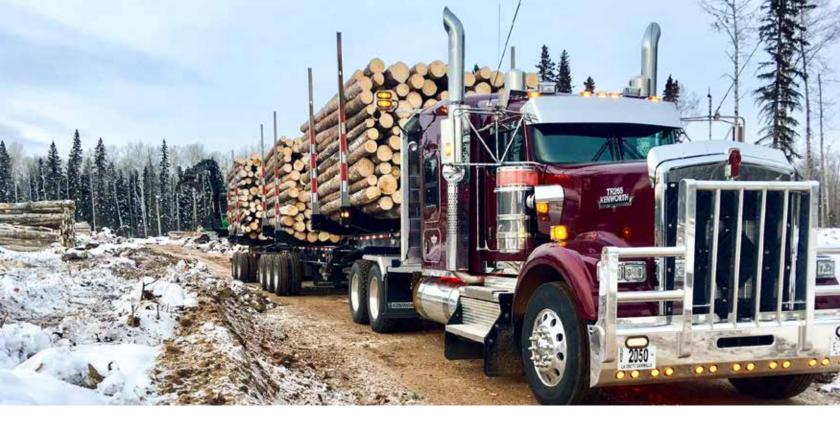

# LOG HAULING SERVICES

### OUR HAULING DIVISION PROVIDES FULL CONIFEROUS AND DECIDUOUS LOG HAULING SERVICES TO ALL OF NORTHERN ALBERTA

Our hauling division provides full coniferous and deciduous log hauling services to all of Northern Alberta. We have a team of fully qualified, professional operators who provide knowledgeable, quality service year-round. With a modern fleet of highly maintained equipment, there's nothing that can stop us.

Our log hauling team works alongside our log harvesting team to provide comprehensive forestry services to businesses across our Northern region. We believe in efficiency, and we bring this philosophy to life by putting together organized teams, taking great care of our equipment, and relying on experienced personnel ready to do their best. We're dedicated to planning ahead to ensure our projects are done on time and at the most effective cost for our clients.