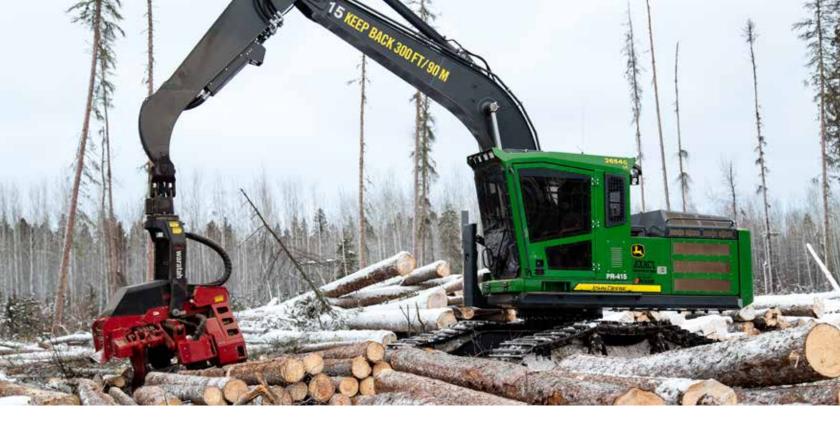

## LOGGING SERVICES

We provide cost-effective log harvesting services to all of Northern Alberta. Beyond logging, we specialize in building seedling snow caches, line clearing, winter road clearing, silviculture site preparation, and year-round access road building. You can be confident in our well-maintained machines and expert operators to do the job right.

We take care of our logging projects from start to finish, including cutting, transport and delivery. Our stump-to-dump services are driven by a powerful team of operators running advanced and carefully maintained equipment. Exact Harvesting provides a wide range of logging-related services for your convenience, including winter access road building, pipeline crossings, silviculture site preparation and more.